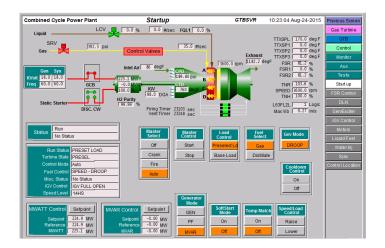

Together with our business partners, TRAX provides the global presence to take care of your needs. If you wish to learn more about all of our **Generic Simulations**, please contact us.

- 720 MW 2x2x1 CCGT configuration
- Two GE 7FA, 225 MW gas turbines
- One GE D11 steam turbine
- ABB Infi-90 emulated DCS
- GE MK VIe controls with Cimplicity HMI graphics
- Two 3-pressure heat recovery steam generators
- Full HP, IP, and LP steam bypass systems